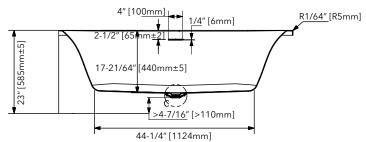

#### Size:

• Overall: 65" x 29-1/2" x 23"

## **Capacity To Overflow:**

67 gallons