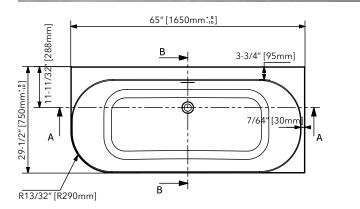

# Signature | Tubs & Toilets



# DST-WMOCB01-R2W RIGHT WALL MOUNTED TUB - 2 WALL STYLE



#### SHOWN: DST-WMOCB01-R2W









### Style:

- Wall Mounted Tub
- Oval Design
- Goes Against 2 Walls
- Right Side Design

#### Materials:

- Acrvlic
- Fiberglass
- Resin

#### Size:

• Overall: 65" x 29-1/2" x 23"

#### Features:

- Lumbar Support
- Seamless Construction
- Drain and Overflow Assembly Included
- Additional Colors Available For Drain & Overflow Covers

## **Capacity To Overflow:**

67 gallons

#### **Certifications:**

• cUPC

#### Warranty:

Lifetime Limited Warranty

# **Available Color/Finish**

White

#### Models Available:

DST-WMOCB01-R2W ...... Right Version