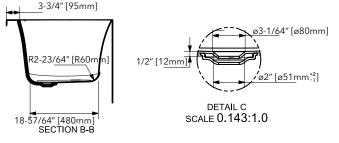

#### Size:

• Overall: 65" x 29-1/2" x 23"

## **Capacity To Overflow:**

67 gallons