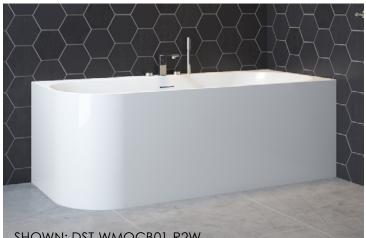

# DST-WMOCB01-R2W RIGHT WALL MOUNTED TUB - 2 WALL STYLE

#### SHOWN: DST-WMOCB01-R2W

### Style:

- Wall Mounted Tub
- Oval Design
- Goes Against 2 Walls
- Right Side Design